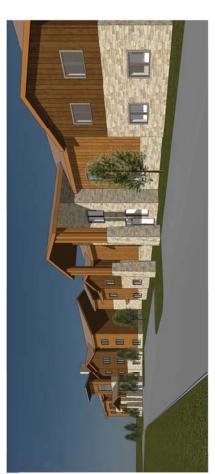

- Additional lodging (22,266 sf)
- Expansion of the indoor equestrian arena (12,188 sf)
- An addition to the existing administration building (3,400 sf)

An additional 50 parking spaces are requested, along with future improvements to the archery pavilion, expanded hay storage, additional equipment and storage sheds, a future enclosure and/or covering of the outdoor arena, a small green house for gardening programming, expansion of the challenge course, interior plaza and landscaping improvements, and a tent platform/single room cabin area to foster self-reliance in camping and outdoor skills (Exhibits A-D). A phasing plan for these improvements will be submitted with the MPD application. The property is zoned Recreation Open Space (ROS). Access to the property is from Round Valley Drive, a public street, and Ability Way, a private access drive.

- Additional lodging / accommodation units in a new standalone lodge building adjacent to the
  existing lodging facilities. A primary goal for the design of additional units is to accommodate a
  better mix of single occupant participants and families with the basic amenities required for
  lengthier stays on property.
- An expansion of the Equestrian Arena to provide suitable areas for viewing and observation of
  program activities, athlete warm-up, restrooms, pre/post function gathering areas, class room
  space, and a therapy room. The proposed expansion would also allow for the repurposing of
  some existing spaces such as current staff office space.
- An addition to the Administrative Building to provide more break out meeting space, areas for pre / post meeting gathering, and flexible storage.

In addition to these primary facility needs most critical to accommodating program growth; a number of smaller improvements, enclosures, and expanded utilitarian structures typically required on a ranch are identified in the Facility Master Plan. Many of these will need further refinement and discussion as they are brought forward for implementation. Examples of this next tier of new or improved facilities with fewer impacts and budget implications but perhaps equal impact to programming include:

- Relocation and improvement of the Archery Pavilion to include enclosed spaces for equipment storage, Nordic and Summer Camp programming, restrooms, and the possibility of a shade structure or enclosure for the target lawn.
- Expansion of the existing Hay Storage / Equipment Shed as well as a location for a new Hay Storage Barn, and improved vehicle storage.
- Future enclosure and/or covering of the Round Pen and Outdoor Riding Arena
- A small green house for Garden programming, expansion area for the Ropes Challenge Course, and a central Plaza and other landscape improvements to create enhanced locations for fresh air gatherings and programs.
- A tent platform / single room cabin area to foster self-reliance in camping and outdoors skills.
   The goal for this important potential element would be to give National Ability Center clients the confidence they need to explore Utah's expansive system of parks and recreation areas. This programming would be consistent with the vision of the Governor's recent Council on Balanced Resources for Utah and their goals to provide ample opportunities for all Utah's citizens and visitors to experience the State's impressive landscapes.