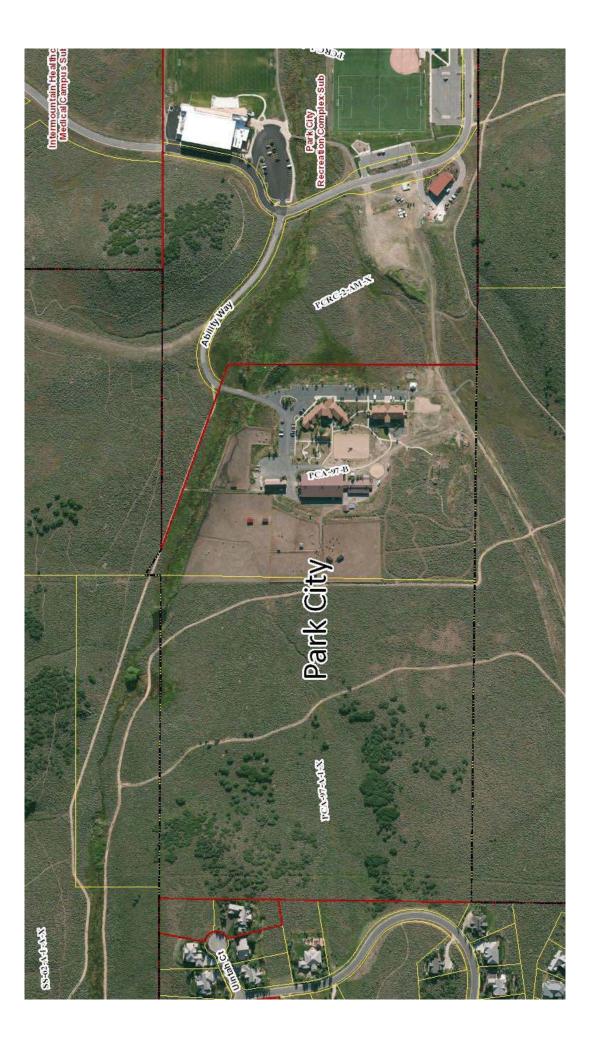

**Description** 

Applicant: John Serio, National Ability Center representative

Location: 1000 Ability Way

Zoning: Recreation Open Space (ROS)

Adjacent Land Uses: Round Valley Open Space, Quinn's Recreation Complex, and

Park City Ice Rink

Reason for Review: Pre-Applications for MPDs and MPD amendments require

Planning Commission review and a finding of compliance with

PLANNING DEPARTMENT

the Park City General Plan prior to submittal of a Master

### **Background**

The site is described as Parcel # PCA-97-B, a metes and bounds parcel of land

located in the Quinn's Junction neighborhood of Park City. The 26.2 acre parcel was annexed to Park City in 2004 as part of the National Ability Center and Quinn's Recreation Complex Annexation (Exhibits E and F). The parcel was deeded to the NAC by Florence Gillmor and restricted to adaptive recreational programs, including equestrian, fitness, therapy and various related and complimentary recreational activity facilities. The National Ability Center (NAC) is a non-profit organization specializing in community sports, recreation, therapy, and education programming. A one lot subdivision to create a lot of record for this parcel will be required to be submitted with the MPD application.

Prior to annexation, the property received approval of a Specially Planned Area (SPA) from Summit County, which is a similar to a Master Planned Development (MPD) in the City (Exhibits G and H), as well as a Conditional Use Permit. The NAC Specially Planned Area (SPA) allows for development of various uses and buildings. The property currently includes a 17,150 sf indoor arena, an outdoor challenge course, a playground area, an outdoor arena, an archery pavilion, a gazebo, various barns and storage buildings, a 12,200 sf residential dormitory building, a 7,500 sf support administrative building, and 140 parking spaces. The Development and Water Service Agreement (Exhibit K) describes conditions of water services as well as findings regarding the approved Conditional Use Permit.