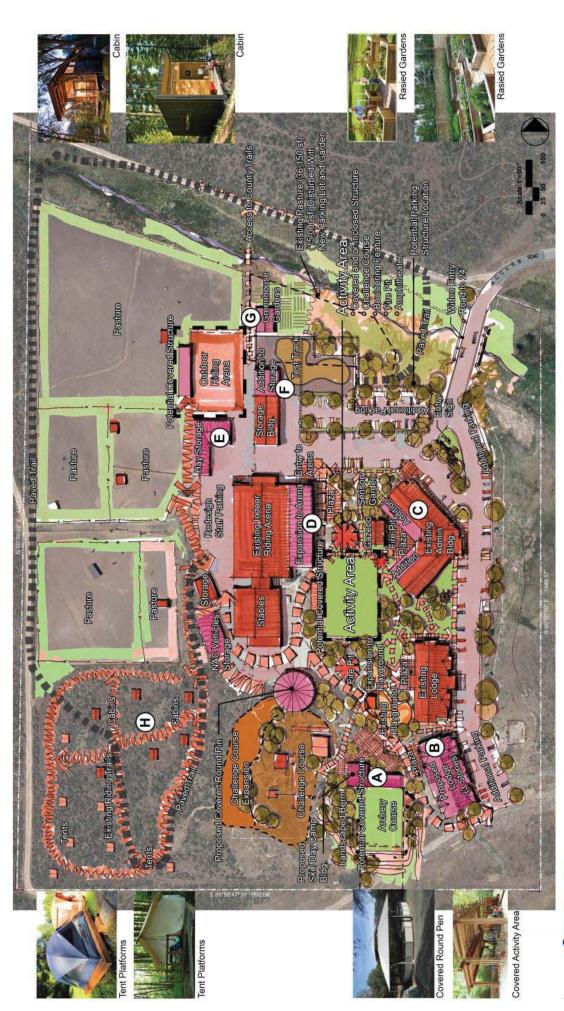

- Additional lodging (22,266 sf)
- Expansion of the indoor equestrian arena (12,188 sf)
- An addition to the existing administration building (3,400 sf)

An additional 50 parking spaces are requested, along with future improvements to the archery pavilion, expanded hay storage, additional equipment and storage sheds, a future enclosure and/or covering of the outdoor arena, a small green house for gardening programming, expansion of the challenge course, interior plaza and landscaping improvements, and a tent platform/single room cabin area to foster self-reliance in camping and outdoor skills (Exhibits A-D). A phasing plan for these improvements will be submitted with the MPD application. The property is zoned Recreation Open Space (ROS). Access to the property is from Round Valley Drive, a public street, and Ability Way, a private access drive.

- Additional lodging / accommodation units in a new standalone lodge building adjacent to the
  existing lodging facilities. A primary goal for the design of additional units is to accommodate a
  better mix of single occupant participants and families with the basic amenities required for
  lengthier stays on property.
- An expansion of the Equestrian Arena to provide suitable areas for viewing and observation of
  program activities, athlete warm-up, restrooms, pre/post function gathering areas, class room
  space, and a therapy room. The proposed expansion would also allow for the repurposing of
  some existing spaces such as current staff office space.
- An addition to the Administrative Building to provide more break out meeting space, areas for pre / post meeting gathering, and flexible storage.

In addition to these primary facility needs most critical to accommodating program growth; a number of smaller improvements, enclosures, and expanded utilitarian structures typically required on a ranch are identified in the Facility Master Plan. Many of these will need further refinement and discussion as they are brought forward for implementation. Examples of this next tier of new or improved facilities with fewer impacts and budget implications but perhaps equal impact to programming include:

- Relocation and improvement of the Archery Pavilion to include enclosed spaces for equipment storage, Nordic and Summer Camp programming, restrooms, and the possibility of a shade structure or enclosure for the target lawn.
- Expansion of the existing Hay Storage / Equipment Shed as well as a location for a new Hay Storage Barn, and improved vehicle storage.
- Future enclosure and/or covering of the Round Pen and Outdoor Riding Arena
- A small green house for Garden programming, expansion area for the Ropes Challenge Course, and a central Plaza and other landscape improvements to create enhanced locations for fresh air gatherings and programs.
- A tent platform / single room cabin area to foster self-reliance in camping and outdoors skills.
   The goal for this important potential element would be to give National Ability Center clients the confidence they need to explore Utah's expansive system of parks and recreation areas. This programming would be consistent with the vision of the Governor's recent Council on Balanced Resources for Utah and their goals to provide ample opportunities for all Utah's citizens and visitors to experience the State's impressive landscapes.