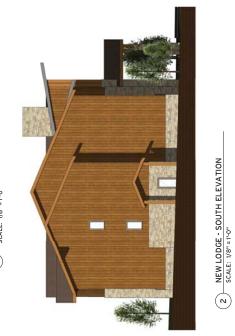

- Additional lodging (22,266 sf)
- Expansion of the indoor equestrian arena (12,188 sf)
- An addition to the existing administration building (3,400 sf)

An additional 50 parking spaces are requested, along with future improvements to the archery pavilion, expanded hay storage, additional equipment and storage sheds, a future enclosure and/or covering of the outdoor arena, a small green house for gardening programming, expansion of the challenge course, interior plaza and landscaping improvements, and a tent platform/single room cabin area to foster self-reliance in camping and outdoor skills (Exhibits A-D). A phasing plan for these improvements will be submitted with the MPD application. The property is zoned Recreation Open Space (ROS). Access to the property is from Round Valley Drive, a public street, and Ability Way, a private access drive.

- Additional lodging / accommodation units in a new standalone lodge building adjacent to the
  existing lodging facilities. A primary goal for the design of additional units is to accommodate a
  better mix of single occupant participants and families with the basic amenities required for
  lengthier stays on property.
- An expansion of the Equestrian Arena to provide suitable areas for viewing and observation of
  program activities, athlete warm-up, restrooms, pre/post function gathering areas, class room
  space, and a therapy room. The proposed expansion would also allow for the repurposing of
  some existing spaces such as current staff office space.
- An addition to the Administrative Building to provide more break out meeting space, areas for pre / post meeting gathering, and flexible storage.