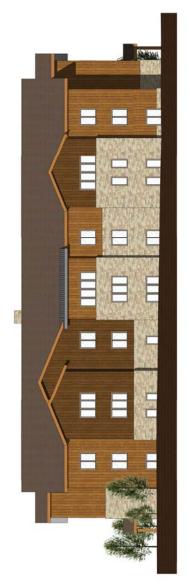

- Additional lodging (22,266 sf)
- Expansion of the indoor equestrian arena (12,188 sf)
- An addition to the existing administration building (3,400 sf)

An additional 50 parking spaces are requested, along with future improvements to the archery pavilion, expanded hay storage, additional equipment and storage sheds, a future enclosure and/or covering of the outdoor arena, a small green house for gardening programming, expansion of the challenge course, interior plaza and landscaping improvements, and a tent platform/single room cabin area to foster self-reliance in camping and outdoor skills (Exhibits A-D). A phasing plan for these improvements will be submitted with the MPD application. The property is zoned Recreation Open Space (ROS). Access to the property is from Round Valley Drive, a public street, and Ability Way, a private access drive.

- Additional lodging / accommodation units in a new standalone lodge building adjacent to the
  existing lodging facilities. A primary goal for the design of additional units is to accommodate a
  better mix of single occupant participants and families with the basic amenities required for
  lengthier stays on property.
- An expansion of the Equestrian Arena to provide suitable areas for viewing and observation of
  program activities, athlete warm-up, restrooms, pre/post function gathering areas, class room
  space, and a therapy room. The proposed expansion would also allow for the repurposing of
  some existing spaces such as current staff office space.
- An addition to the Administrative Building to provide more break out meeting space, areas for pre / post meeting gathering, and flexible storage.