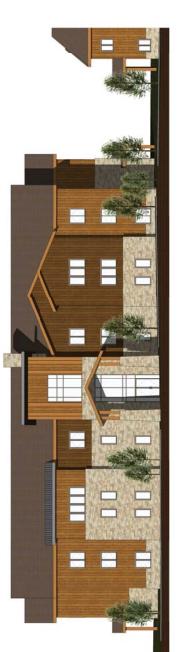

- Additional lodging (22,266 sf)
- Expansion of the indoor equestrian arena (12,188 sf)
- An addition to the existing administration building (3,400 sf)

An additional 50 parking spaces are requested, along with future improvements to the archery pavilion, expanded hay storage, additional equipment and storage sheds, a future enclosure and/or covering of the outdoor arena, a small green house for gardening programming, expansion of the challenge course, interior plaza and landscaping improvements, and a tent platform/single room cabin area to foster self-reliance in camping and outdoor skills (Exhibits A-D). A phasing plan for these improvements will be submitted with the MPD application. The property is zoned Recreation Open Space (ROS). Access to the property is from Round Valley Drive, a public street, and Ability Way, a private access drive.

- Additional lodging / accommodation units in a new standalone lodge building adjacent to the
  existing lodging facilities. A primary goal for the design of additional units is to accommodate a
  better mix of single occupant participants and families with the basic amenities required for
  lengthier stays on property.
- An expansion of the Equestrian Arena to provide suitable areas for viewing and observation of
  program activities, athlete warm-up, restrooms, pre/post function gathering areas, class room
  space, and a therapy room. The proposed expansion would also allow for the repurposing of
  some existing spaces such as current staff office space.
- An addition to the Administrative Building to provide more break out meeting space, areas for pre / post meeting gathering, and flexible storage.