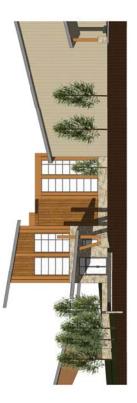

- Additional lodging (22,266 sf)
- Expansion of the indoor equestrian arena (12,188 sf)
- An addition to the existing administration building (3,400 sf)

An additional 50 parking spaces are requested, along with future improvements to the archery pavilion, expanded hay storage, additional equipment and storage sheds, a future enclosure and/or covering of the outdoor arena, a small green house for gardening programming, expansion of the challenge course, interior plaza and landscaping improvements, and a tent platform/single room cabin area to foster self-reliance in camping and outdoor skills (Exhibits A-D). A phasing plan for these improvements will be submitted with the MPD application. The property is zoned Recreation Open Space (ROS). Access to the property is from Round Valley Drive, a public street, and Ability Way, a private access drive.

- Additional lodging / accommodation units in a new standalone lodge building adjacent to the
  existing lodging facilities. A primary goal for the design of additional units is to accommodate a
  better mix of single occupant participants and families with the basic amenities required for
  lengthier stays on property.
- An expansion of the Equestrian Arena to provide suitable areas for viewing and observation of
  program activities, athlete warm-up, restrooms, pre/post function gathering areas, class room
  space, and a therapy room. The proposed expansion would also allow for the repurposing of
  some existing spaces such as current staff office space.
- An addition to the Administrative Building to provide more break out meeting space, areas for pre / post meeting gathering, and flexible storage.