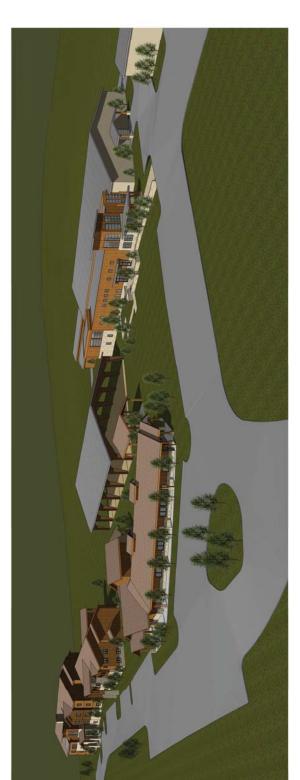

- Additional lodging (22,266 sf)
- Expansion of the indoor equestrian arena (12,188 sf)
- An addition to the existing administration building (3,400 sf)

An additional 50 parking spaces are requested, along with future improvements to the archery pavilion, expanded hay storage, additional equipment and storage sheds, a future enclosure and/or covering of the outdoor arena, a small green house for gardening programming, expansion of the challenge course, interior plaza and landscaping improvements, and a tent platform/single room cabin area to foster self-reliance in camping and outdoor skills (Exhibits A-D). A phasing plan for these improvements will be submitted with the MPD application. The property is zoned Recreation Open Space (ROS). Access to the property is from Round Valley Drive, a public street, and Ability Way, a private access drive.

### Potential for New, Remodeled, or Repurposed Facilities

From the evaluation of existing facilities, program growth, and identified constraints a few key program areas requiring new or enhanced facilities were identified: