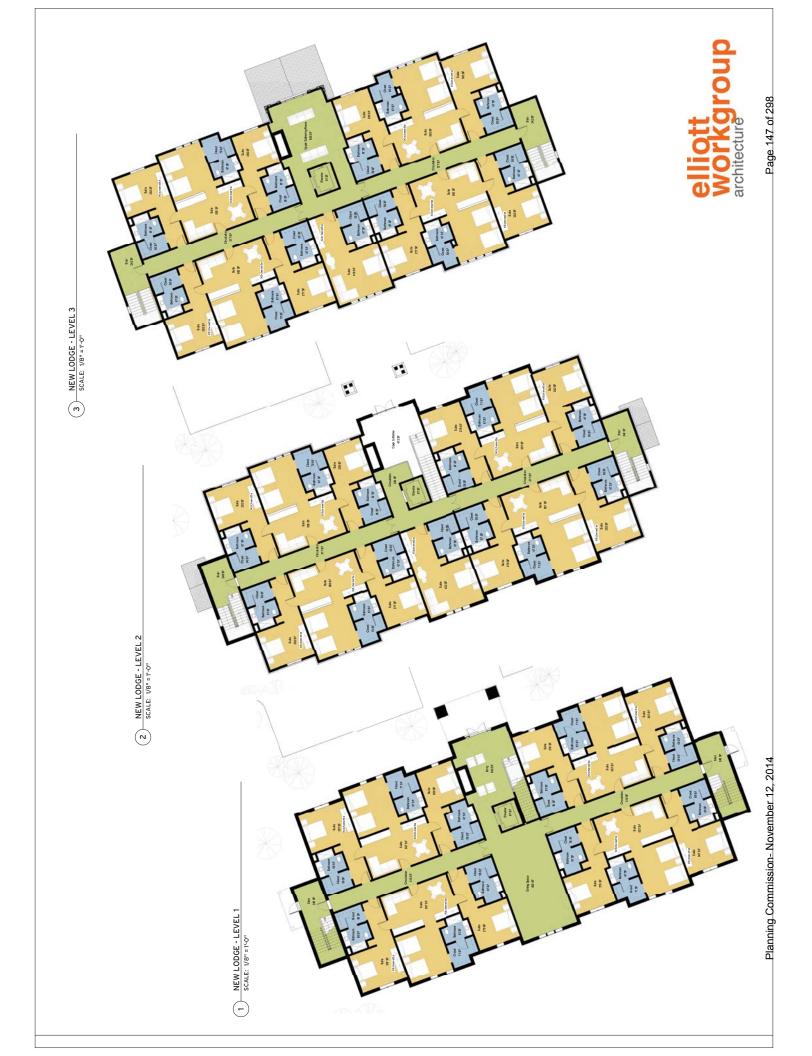

- Additional lodging (22,266 sf)
- Expansion of the indoor equestrian arena (12,188 sf)
- An addition to the existing administration building (3,400 sf)

An additional 50 parking spaces are requested, along with future improvements to the archery pavilion, expanded hay storage, additional equipment and storage sheds, a future enclosure and/or covering of the outdoor arena, a small green house for gardening programming, expansion of the challenge course, interior plaza and landscaping improvements, and a tent platform/single room cabin area to foster self-reliance in camping and outdoor skills (Exhibits A-D). A phasing plan for these improvements will be submitted with the MPD application. The property is zoned Recreation Open Space (ROS). Access to the property is from Round Valley Drive, a public street, and Ability Way, a private access drive.

- Additional lodging / accommodation units in a new standalone lodge building adjacent to the
  existing lodging facilities. A primary goal for the design of additional units is to accommodate a
  better mix of single occupant participants and families with the basic amenities required for
  lengthier stays on property.
- An expansion of the Equestrian Arena to provide suitable areas for viewing and observation of
  program activities, athlete warm-up, restrooms, pre/post function gathering areas, class room
  space, and a therapy room. The proposed expansion would also allow for the repurposing of
  some existing spaces such as current staff office space.
- An addition to the Administrative Building to provide more break out meeting space, areas for pre / post meeting gathering, and flexible storage.