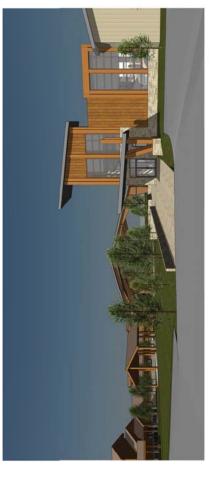

- Additional lodging (22,266 sf)
- Expansion of the indoor equestrian arena (12,188 sf)
- An addition to the existing administration building (3,400 sf)

An additional 50 parking spaces are requested, along with future improvements to the archery pavilion, expanded hay storage, additional equipment and storage sheds, a future enclosure and/or covering of the outdoor arena, a small green house for gardening programming, expansion of the challenge course, interior plaza and landscaping improvements, and a tent platform/single room cabin area to foster self-reliance in camping and outdoor skills (Exhibits A-D). A phasing plan for these improvements will be submitted with the MPD application. The property is zoned Recreation Open Space (ROS). Access to the property is from Round Valley Drive, a public street, and Ability Way, a private access drive.

- Additional lodging / accommodation units in a new standalone lodge building adjacent to the
  existing lodging facilities. A primary goal for the design of additional units is to accommodate a
  better mix of single occupant participants and families with the basic amenities required for
  lengthier stays on property.
- An expansion of the Equestrian Arena to provide suitable areas for viewing and observation of
  program activities, athlete warm-up, restrooms, pre/post function gathering areas, class room
  space, and a therapy room. The proposed expansion would also allow for the repurposing of
  some existing spaces such as current staff office space.
- An addition to the Administrative Building to provide more break out meeting space, areas for pre / post meeting gathering, and flexible storage.

In addition to these primary facility needs most critical to accommodating program growth; a number of smaller improvements, enclosures, and expanded utilitarian structures typically required on a ranch are identified in the Facility Master Plan. Many of these will need further refinement and discussion as they are brought forward for implementation. Examples of this next tier of new or improved facilities with fewer impacts and budget implications but perhaps equal impact to programming include:

- Relocation and improvement of the Archery Pavilion to include enclosed spaces for equipment storage, Nordic and Summer Camp programming, restrooms, and the possibility of a shade structure or enclosure for the target lawn.
- Expansion of the existing Hay Storage / Equipment Shed as well as a location for a new Hay Storage Barn, and improved vehicle storage.
- Future enclosure and/or covering of the Round Pen and Outdoor Riding Arena
- A small green house for Garden programming, expansion area for the Ropes Challenge Course, and a central Plaza and other landscape improvements to create enhanced locations for fresh air gatherings and programs.
- A tent platform / single room cabin area to foster self-reliance in camping and outdoors skills.
   The goal for this important potential element would be to give National Ability Center clients the confidence they need to explore Utah's expansive system of parks and recreation areas. This programming would be consistent with the vision of the Governor's recent Council on Balanced Resources for Utah and their goals to provide ample opportunities for all Utah's citizens and visitors to experience the State's impressive landscapes.