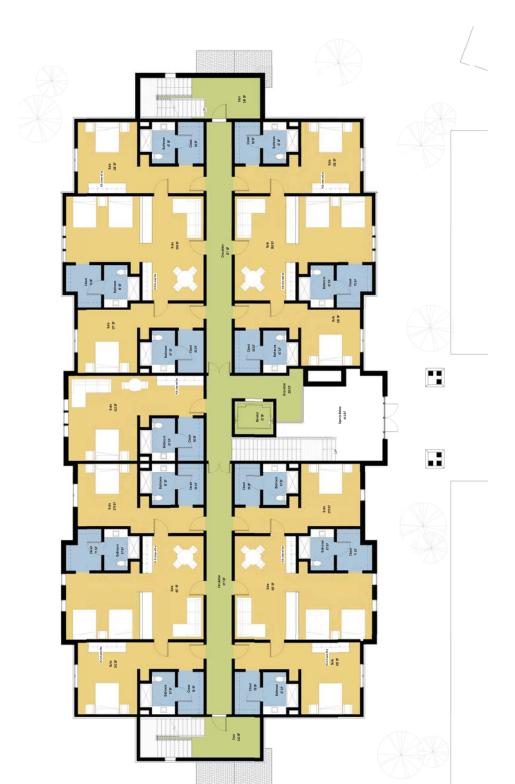

- Additional lodging (22,266 sf)
- Expansion of the indoor equestrian arena (12,188 sf)
- An addition to the existing administration building (3,400 sf)

An additional 50 parking spaces are requested, along with future improvements to the archery pavilion, expanded hay storage, additional equipment and storage sheds, a future enclosure and/or covering of the outdoor arena, a small green house for gardening programming, expansion of the challenge course, interior plaza and landscaping improvements, and a tent platform/single room cabin area to foster self-reliance in camping and outdoor skills (Exhibits A-D). A phasing plan for these improvements will be submitted with the MPD application. The property is zoned Recreation Open Space (ROS). Access to the property is from Round Valley Drive, a public street, and Ability Way, a private access drive.

Prior to annexation, the property received approval of a Specially Planned Area (SPA) from Summit County, which is a similar to a Master Planned Development (MPD) in the City (Exhibits G and H), as well as a Conditional Use Permit. The NAC Specially Planned Area (SPA) allows for development of various uses and buildings. The property currently includes a 17,150 sf indoor arena, an outdoor challenge course, a playground area, an outdoor arena, an archery pavilion, a gazebo, various barns and storage buildings, a 12,200 sf residential dormitory building, a 7,500 sf support administrative building, and 140 parking spaces. The Development and Water Service Agreement (Exhibit K) describes conditions of water services as well as findings regarding the approved Conditional Use Permit.

- Additional lodging / accommodation units in a new standalone lodge building adjacent to the
  existing lodging facilities. A primary goal for the design of additional units is to accommodate a
  better mix of single occupant participants and families with the basic amenities required for
  lengthier stays on property.
- An expansion of the Equestrian Arena to provide suitable areas for viewing and observation of
  program activities, athlete warm-up, restrooms, pre/post function gathering areas, class room
  space, and a therapy room. The proposed expansion would also allow for the repurposing of
  some existing spaces such as current staff office space.
- An addition to the Administrative Building to provide more break out meeting space, areas for pre / post meeting gathering, and flexible storage.

In addition to these primary facility needs most critical to accommodating program growth; a number of smaller improvements, enclosures, and expanded utilitarian structures typically required on a ranch are identified in the Facility Master Plan. Many of these will need further refinement and discussion as they are brought forward for implementation. Examples of this next tier of new or improved facilities with fewer impacts and budget implications but perhaps equal impact to programming include:

- Relocation and improvement of the Archery Pavilion to include enclosed spaces for equipment storage, Nordic and Summer Camp programming, restrooms, and the possibility of a shade structure or enclosure for the target lawn.
- Expansion of the existing Hay Storage / Equipment Shed as well as a location for a new Hay Storage Barn, and improved vehicle storage.
- Future enclosure and/or covering of the Round Pen and Outdoor Riding Arena
- A small green house for Garden programming, expansion area for the Ropes Challenge Course, and a central Plaza and other landscape improvements to create enhanced locations for fresh air gatherings and programs.
- A tent platform / single room cabin area to foster self-reliance in camping and outdoors skills.
   The goal for this important potential element would be to give National Ability Center clients the confidence they need to explore Utah's expansive system of parks and recreation areas. This programming would be consistent with the vision of the Governor's recent Council on Balanced Resources for Utah and their goals to provide ample opportunities for all Utah's citizens and visitors to experience the State's impressive landscapes.